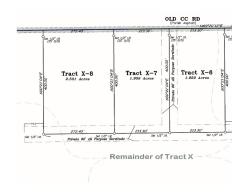

## **Custom Homesite Lot 8**

2.5 +/- Acres | Livingston Parish, LA | \$80,000

## **ADDRESS**

Lot X-8 Old CC Rd Albany, LA 70711

## **PROPERTY SUMMARY**

Build your custom home on beautiful property located in Albany, La. on desired Old CC Rd. No mobile. No HOA. Underground utilities on Lot X-8.

nationalland.com/listing/homesite-lot-8