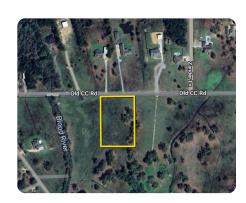

## **ADDRESS**

Lot X-8 Old CC Rd Albany, LA 70711

## LOCATION

From Walker, Exit I-12 at the Albany exit, go left and take Hwy 43 then turn left on Old CC Rd. Lot X-8 is 1 Lot to the right of the gravel road.