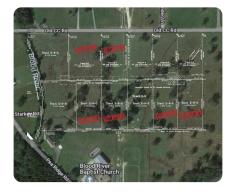

## LOCATION

From Walker, Exit I-12 at the Albany exit, go left and take Hwy 43 then turn left on Old CC Rd. Lot X-8 is 1 Lot to the right of the gravel road.