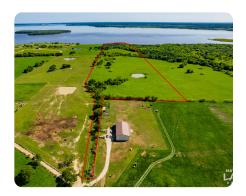

## **PROPERTY SUMMARY**

Waterfront acreage on Cedar Creek Lake. This is one of the last large undeveloped acreage tracts on Cedar Creek Lake. This property is located close to Hwy 175 making the commute back to Dallas a breeze. The possibilities are endless with this property. If you are looking for a possible development property for investment, or just looking for a large acreage tract where you can enjoy the outdoors, have your ranch, and have the benefits of waterfront living all at the same location, this is your place. The property is approximately 60 % timber and 40 % pasture and has some great building spots. There is a small pond for watering livestock and wildlife. Perfect place to watch the whitetail deer, do some fishing and boating out on the lake, and have plenty of room for horseback riding trails with still enough pasture for a few cows. This property offers something for everyone in the family.