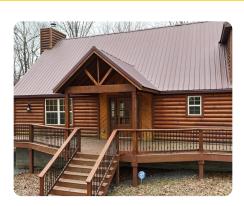

The 1,848 sq. ft. cabin features 3 bedrooms, 3 baths, a rock fireplace, and a spacious deck for entertaining. Additional amenities include a covered cook shack with a built-in grill and fireplace, a small shop with a game cooler, and a custom shooting shack.