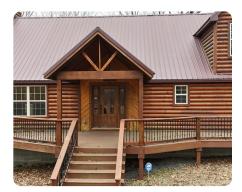

The 1,848 sq. ft. cabin features 3 bedrooms, 3 baths, a rock fireplace, and a spacious deck for entertaining. Additional amenities include a covered cook shack with a built-in grill and fireplace, a small shop with a game cooler, and a custom shooting shack.