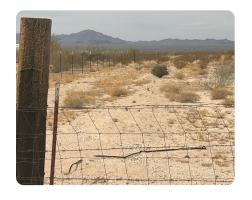

## **PROPERTY SUMMARY**

North of McVay off of Hwy 72. Your Future Farm is HERE!!! 34.47 Acres on 42E Ave. Farmland. Shared Water Rights!!With Irrigation Water!! Well produces 400gpm. Former Orchard property. Have a Commercial Farm-grow melons, alfalfa, onions. Have an Orchard of some type. Have a GOAT FARM!!!

OR Have your own Homestead. NO HOA!!! NO CCR's!!! Power on Property!! Bring your TOYS!! Bring your HORSES!! Have a few Cows. 1,200' elevation. Power on street. Another 34.47 acre property is close by with water as well.