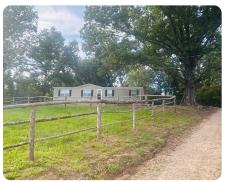

## **PROPERTY SUMMARY**

Discover the perfect blend of privacy and convenience with this 3.34+/- acre wooded property, situated between Ripley and Ashland, MS, along MS Hwy 4. This property features a spacious 1,568 sq. ft. (28'x56') mobile home built in 2023, offering comfortable living in a peaceful rural setting.

A standout feature is the beautiful natural wood-fenced area, perfect for horses or other livestock. Whether you're seeking a private retreat, a mini-farm, or a country getaway, this property offers endless possibilities.