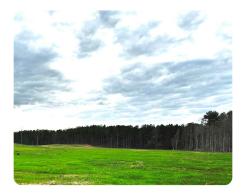

## **PROPERTY SUMMARY**

This multi-purpose 484-acre property has pasture land, timber, hunting, and over 3/4 miles of frontage on Bowie River. The 230 acres of fenced and crossed fence pastureland is ready for cattle production; 20 acres of 25-year-old and 80 acres of 12 year old Loblolly Pine for current and future timber revenue. Enjoy almost 1 mile of the river frontage and hardwoods with a camp spot on the banks; tremendous deer and turkey potential, ready with shooting houses and food plots. This property is located on a paved road with a great location for a camp or weekend getaway overlooking the pasture. More land is available. Please call Mark Anderson at (601) 596-2207 for more information or to schedule a showing.