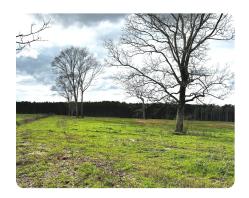

## **PROPERTY SUMMARY**

This multi-purpose 484-acre property has pasture land, timber, hunting, and over 3/4 miles of frontage on Bowie River. The 230 acres of fenced and crossed fence pastureland is ready for cattle production; 20 acres of 25-year-old and 80 acres of 12 year old Loblolly Pine for current and future timber revenue. Enjoy almost 1 mile of the river frontage and hardwoods with a camp spot on the banks; tremendous deer and turkey potential, ready with shooting houses and food plots. This property is located on a paved road with a great location for a camp or weekend getaway overlooking the pasture. More land is available. Please call Mark Anderson at (601) 596-2207 for more information or to schedule a showing.