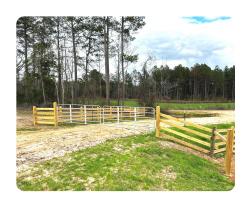

## **PROPERTY SUMMARY**

This multi-purpose 484-acre property has pasture land, timber, hunting, and over 3/4 miles of frontage on Bowie River. The 230 acres of fenced and crossed fence pastureland is ready for cattle production; 20 acres of 25-year-old and 80 acres of 12 year old Loblolly Pine for current and future timber revenue. Enjoy almost 1 mile of the river frontage and hardwoods with a camp spot on the banks; tremendous deer and turkey potential, ready with shooting houses and food plots. This property is located on a paved road with a great location for a camp or weekend getaway overlooking the pasture. More land is available. Please call Mark Anderson at (601) 596-2207 for more information or to schedule a showing.