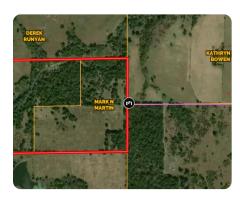

## LOCATION Head west on US-270 6.7 mi,

Turn right onto Pyle Mountain Rd, go 3.9 mi to Tannehill Rd, continue strait onto Tannehill Rd. Go 7.6 mi Tannehill Rd turns slightly left and becomes Cabiness Rd/E1370 Rd. Go .3 mi to entrance to Deeded Easement Rd.

## **PROPERTY SUMMARY**

Enjoy seclusion, natural beauty, and recreation on this unique property, accessed via a deeded easement for privacy and security away from the county road. A creek traverses the entire land, offering scenic charm and relaxation. Open pasture is perfect for livestock and excellent deer hunting, as Whitetails thrive along the tree line. An extensive trail network provides hiking, ATV adventures, and convenient hunting access. Outdoor enthusiasts will find this a whitetail deer paradise, combining water, open fields, and wooded areas for optimal wildlife habitat and consistent hunting opportunities. Ideal as a private retreat, hunting getaway, or blend of recreation and agriculture. Electric and rural water are located half a mile away, requiring a signed easement to connect. First photo shows Easement Road in purple.