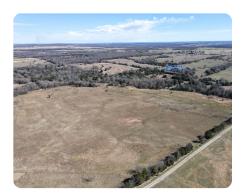

## **PROPERTY SUMMARY**

Enjoy seclusion, natural beauty, and recreation on this unique property, accessed via a deeded easement for privacy and security away from the county road. A creek traverses the entire land, offering scenic charm and relaxation. Open pasture is perfect for livestock and excellent deer hunting, as Whitetails thrive along the tree line. An extensive trail network provides hiking, ATV adventures, and convenient hunting access. Outdoor enthusiasts will find this a whitetail deer paradise, combining water, open fields, and wooded areas for optimal wildlife habitat and consistent hunting opportunities. Ideal as a private retreat, hunting getaway, or blend of recreation and agriculture. Electric and rural water are located half a mile away, requiring a signed easement to connect. First photo shows Easement Road in purple.