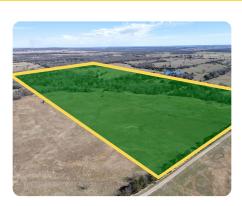

## **PROPERTY SUMMARY**

Enjoy seclusion, natural beauty, and recreation on this unique property, accessed via a deeded easement for privacy and security away from the county road. A creek traverses the entire land, offering scenic charm and relaxation. Open pasture is perfect for livestock and excellent deer hunting, as Whitetails thrive along the tree line. An extensive trail network provides hiking, ATV adventures, and convenient hunting access. Outdoor enthusiasts will find this a whitetail deer paradise, combining water, open fields, and wooded areas for optimal wildlife habitat and consistent hunting opportunities. Ideal as a private retreat, hunting getaway, or blend of recreation and agriculture. Electric and rural water are located half a mile away, requiring a signed easement to connect. First photo shows Easement Road in purple.