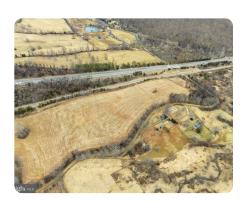

## LOCATION

From The Plains: Continue onto VA-55 E for approx 3.3 miles: Make a right onto Blantyre rd for .3 Miles: Make a left onto Trapp Branch RD. Follow Trapp Branch Rd to the entrance to the land .2 miles on your left. Please make sure to not drive on the planted crop fields.

## **PROPERTY SUMMARY**

Discover a rare 18+/- acre parcel just outside The Plains, VA, currently used for agricultural purposes. Conveniently located just off I-66, this property offers easy access to Washington, DC, making it an ideal spot for commuters. Furthermore, it falls within a Virginia Outdoors Foundation (VOF) conservation easement, ensuring the preservation of its natural beauty and providing a peaceful retreat. Don't miss this opportunity to build your dream home on this exceptional piece of land!