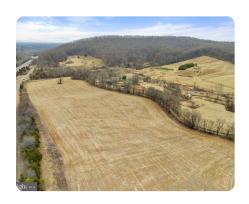

## **PROPERTY SUMMARY**

Discover a rare 18+/- acre parcel just outside The Plains, VA, currently used for agricultural purposes. Conveniently located just off I-66, this property offers easy access to Washington, DC, making it an ideal spot for commuters. Furthermore, it falls within a Virginia Outdoors Foundation (VOF) conservation easement, ensuring the preservation of its natural beauty and providing a peaceful retreat. Don't miss this opportunity to build your dream home on this exceptional piece of land!