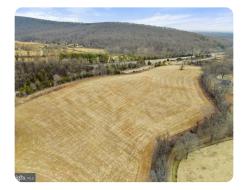

## **PROPERTY SUMMARY**

Discover a rare 18+/- acre parcel just outside The Plains, VA, currently used for agricultural purposes. Conveniently located just off I-66, this property offers easy access to Washington, DC, making it an ideal spot for commuters. Furthermore, it falls within a Virginia Outdoors Foundation (VOF) conservation easement, ensuring the preservation of its natural beauty and providing a peaceful retreat. Don't miss this opportunity to build your dream home on this exceptional piece of land!