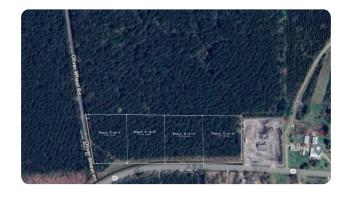

## LOCATION

Exit I-12 at S Frost Rd. Continue down Hwy 63, turn left onto Hwy 42, property is at the right corner of Hwy 42 and Oliver Wheat Rd. Signs are displayed.

## **PROPERTY SUMMARY**

Expansive estate lots tailored for individuals who appreciate seclusion and a serene environment to call home. There's ample space to craft your own personal oasis! Build your dream home, immerse yourself in nature, all while being conveniently close to town amenities. Property is located in the highly regarded Doyle school district. Plenty of space for a workshop, pool, outdoor toys, and equipment. This area is perfect for those that are eager to embrace a lifestyle that values peace and privacy, without sacrificing convenience. Flood X.