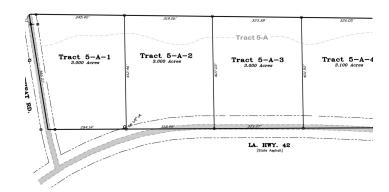

# Oliver Wheat Homesite 5-A-1

3 +/- Acres | Livingston Parish, LA | \$125,000

#### ADDRESS

Lot 5-A-1 Hwy 42 Livingston, LA 70754