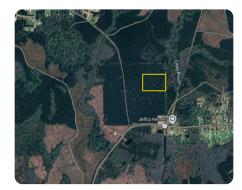

## LOCATION

Exit I-12 at S Frost Rd. Continue down Hwy 63, turn left onto Hwy 42, and then left onto Oliver Wheat Rd. Lots located on the right. Signs are displayed.