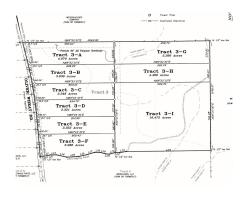

## Oliver Wheat Homesite 3-I

16.47 +/- Acres | Livingston Parish, LA | \$400,000

## **PROPERTY SUMMARY**

Oliver Wheat Rd. offers expansive estate lots tailored for individuals who appreciate seclusion and a serene environment to call home. There's ample space to craft your own personal oasis! Build your dream home, immerse yourself in nature, all while being conveniently close to town amenities. Property is located in the highly regarded Doyle school district. Plenty of space for a workshop, pool, outdoor toys, and equipment. This area is perfect for those that are eager to embrace a lifestyle that values peace and privacy, without sacrificing convenience. Lot 3-I is nearly all Flood X and shown on the recorded survey as 16.475 Acres.