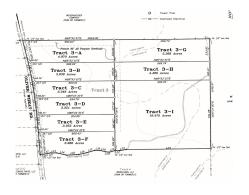

## Oliver Wheat Homesite 3-H

4.48 +/- Acres | Livingston Parish, LA | \$130,000

## **PROPERTY SUMMARY**

Oliver Wheat Rd. offers expansive estate lots tailored for individuals who appreciate seclusion and a serene environment to call home. There's ample space to craft your own personal oasis! Build your dream home, immerse yourself in nature, all while being conveniently close to town amenities. Property is located in the highly regarded Doyle school district. Plenty of space for a workshop, pool, outdoor toys, and equipment. This area is perfect for those that are eager to embrace a lifestyle that values peace and privacy, without sacrificing convenience. Lot 3-H shown on the recorded survey as 4.48 Acres.