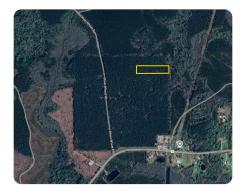

## Oliver Wheat Homesite 3-H

4.48 +/- Acres | Livingston Parish, LA | \$130,000

## LOCATION

Exit I-12 at S Frost Rd. Continue down Hwy 63, turn left onto Hwy 42, and then left onto Oliver Wheat Rd. Lots located on the right. Signs are displayed.