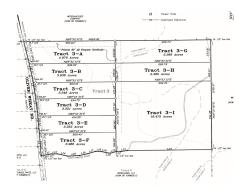

## Oliver Wheat Homesite 3-G

5.37 +/- Acres | Livingston Parish, LA | \$155,000

## **PROPERTY SUMMARY**

Oliver Wheat Rd. offers expansive estate lots tailored for individuals who appreciate seclusion and a serene environment to call home. There's ample space to craft your own personal oasis! Build your dream home, immerse yourself in nature, all while being conveniently close to town amenities. Property is located in the highly regarded Doyle school district. Plenty of space for a workshop, pool, outdoor toys, and equipment. This area is perfect for those that are eager to embrace a lifestyle that values peace and privacy, without sacrificing convenience. Lot 3-G has areas in Flood X and Flood A. Lot 3-G shown on the recorded survey as 5.366 Acres.