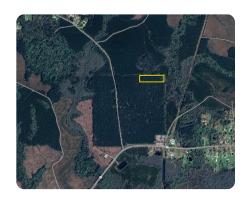

## LOCATION

Exit I-12 at S Frost Rd. Continue down Hwy 63, turn left onto Hwy 42, and then left onto Oliver Wheat Rd. Lots located on the right. Signs are displayed.