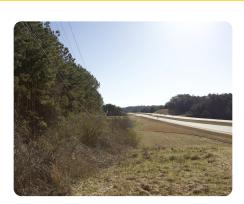

## **PROPERTY SUMMARY**

Located 8 miles from downtown Alexander City with over 1,300 ft of HWY 280 frontage, this undeveloped land is the perfect investment for commercial or recreational use. The property consists of mostly mature pine timber that has been thinned twice. With a well-established road system, you can easily navigate the property. There are many possibilities with this rare opportunity. Give Mac a call to take a look.