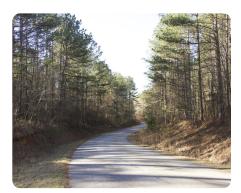

## **PROPERTY SUMMARY**

Located 8 miles from downtown Alexander City with over 1,300 ft of HWY 280 frontage, this undeveloped land is the perfect investment for commercial or recreational use. The property consists of mostly mature pine timber that has been thinned twice. With a well-established road system, you can easily navigate the property. There are many possibilities with this rare opportunity. Give Mac a call to take a look.