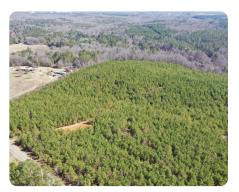

### **PROPERTY SUMMARY**

This 9.3+/- acre homesite lies about 7 miles southwest of downtown Anderson. The property has been utilized for several years as a recreational tract and pine plantation. The pines are approximately 10 years of age and should be ready to be thinned in about 5 years. This property offers an incredible opportunity to build a home and enjoy the peacefulness of the countryside while being just minutes from town.

The property is zoned for Anderson County District 3 schools which are highly rated in Anderson County. Power as well as public water are available on Mountain Creek Church Road. The homesite's level topography is perfect for new construction. An additional 140+/- acres are adjacent to the property and are available for purchase.