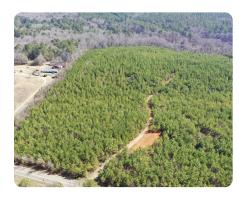

### **PROPERTY SUMMARY**

This 9.3+/- acre homesite lies about 7 miles southwest of downtown Anderson. The property has been utilized for several years as a recreational tract and pine plantation. The pines are approximately 10 years of age and should be ready to be thinned in about 5 years. This property offers an incredible opportunity to build a home and enjoy the peacefulness of the countryside while being just minutes from town.

The property is zoned for Anderson County District 3 schools which are highly rated in Anderson County. Power as well as public water are available on Mountain Creek Church Road. The homesite's level topography is perfect for new construction. An additional 140+/- acres are adjacent to the property and are available for purchase.