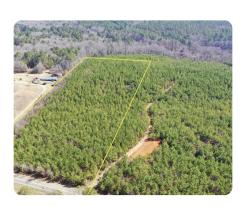

### **PROPERTY SUMMARY**

This 9.3+/- acre homesite lies about 7 miles southwest of downtown Anderson. The property has been utilized for several years as a recreational tract and pine plantation. The pines are approximately 10 years of age and should be ready to be thinned in about 5 years. This property offers an incredible opportunity to build a home and enjoy the peacefulness of the countryside while being just minutes from town.

The property is zoned for Anderson County District 3 schools which are highly rated in Anderson County. Power as well as public water are available on Mountain Creek Church Road. The homesite's level topography is perfect for new construction. An additional 140+/- acres are adjacent to the property and are available for purchase.