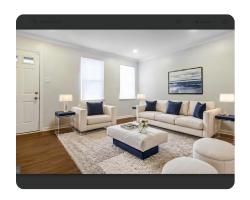

### **PROPERTY SUMMARY**

This recently renovated interior townhome boasts beautiful laminate wood flooring throughout the living areas and bedrooms, while the bathroom features updated ceramic tile. The modern kitchen is equipped with granite countertops and a stylish subway tile backsplash. Designed with an open-concept layout, the living and dining areas seamlessly connect to the kitchen, creating a welcoming and functional space. The home also offers central air and heating for year-round comfort and is conveniently located near downtown Baltimore. This is the perfect home to start your homeownership journey!