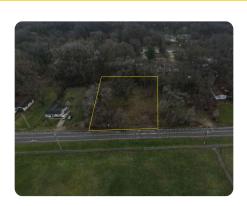

## 52649 Emmons Rd.

0.61 +/- Acres | St Joseph County, IN | \$32,500

ADDRESS

52649 Emmons Rd. South Bend, IN 46637

## **PROPERTY SUMMARY**

Great 0.61 +/- acre lot located close to schools with good road frontage along Emmons Rd. Good size lot with lots of potential. More pictures to come soon.