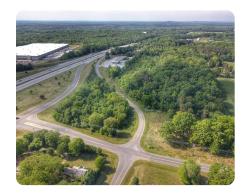

## **Rowan Commercial Tract!**

9.95 +/- Acres | Rowan County, NC | \$908,894

## **PROPERTY SUMMARY**

Now offering 9.95 +/- acres located along I85 at the Long Ferry Exit in Salisbury NC. This tract is zoned commercial IB-1 Interstate Business District which offers multiple opportunities for the use of this property. Public utilities are available including water and sewer.