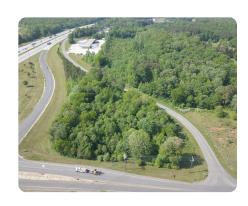

## **PROPERTY SUMMARY**

Now offering 9.95 +/- acres located along I85 at the Long Ferry Exit in Salisbury NC. This tract is zoned commercial IB-1 Interstate Business District which offers multiple opportunities for the use of this property. Public utilities are available including water and sewer.