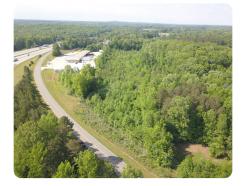

## **PROPERTY SUMMARY**

Now offering 9.95 +/- acres located along I85 at the Long Ferry Exit in Salisbury NC. This tract is zoned commercial IB-1 Interstate Business District which offers multiple opportunities for the use of this property. Public utilities are available including water and sewer.