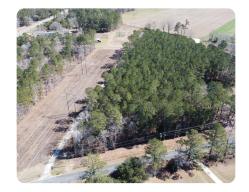

## **PROPERTY SUMMARY**

This 4.79 +/- acre parcel on Mail Route Rd in Bonneau, SC, offers an excellent opportunity for those seeking a quiet, country lifestyle just 10 minutes from Moncks Corner. The property features all high ground, with mature, planted pines providing both privacy and natural beauty. Whether you're looking for space to build your dream home or a retreat, this land offers the perfect canvas. Enjoy the quiet, rural setting with convenient access to town and all the amenities Moncks Corner has to offer.