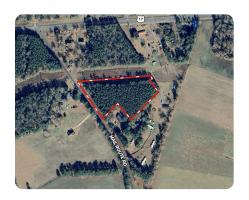

## 4.79 Acres - Mail Route Rd

4.79 +/- Acres | Berkeley County, SC | \$120,000

## **ADDRESS**

0 Mail Route Rd Bonneau, SC 29431

## LOCATION

From HWY 17, turn onto Mail Route Rd and drive .2 Miles. Property will be on the left

## **PROPERTY SUMMARY**

This 4.79 +/- acre parcel on Mail Route Rd in Bonneau, SC, offers an excellent opportunity for those seeking a quiet, country lifestyle just 10 minutes from Moncks Corner. The property features all high ground, with mature, planted pines providing both privacy and natural beauty. Whether you're looking for space to build your dream home or a retreat, this land offers the perfect canvas. Enjoy the quiet, rural setting with convenient access to town and all the amenities Moncks Corner has to offer.