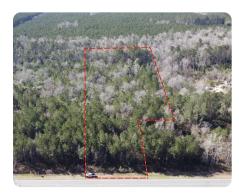

## Highway 6 Homesite

6.83 +/- Acres | Berkeley County, SC | \$234,600

ADDRESS

0 HWY 6 Pinopolis, SC 29469

## **PROPERTY SUMMARY**

This 6.83 +/-acre property in Pinopolis, SC, offers an opportunity to own a perfect place to build your dream home just a stone's throw from Lake Moultrie. Located just an hour from Charleston, this parcel features mostly high ground and is covered in beautiful, mature pine timber, creating a serene setting perfect for a private home or recreational getaway. Whether you're looking for a tranquil escape or a place to build your dream property, this land combines natural beauty with convenient access to nearby water and the charm of Lowcountry living.