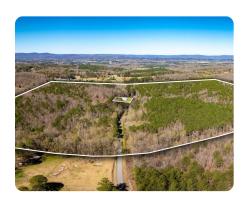

## **PROPERTY SUMMARY**

Located just 10 minutes from Lafayette, GA, and within a 30-minute drive to both Dalton, GA, and Chattanooga, TN, this exceptional 117 +/- acre property offers the perfect blend of natural beauty and convenience. The land features a diverse mix of mature volunteer pines and stunning hardwood timber, creating an ideal habitat for wildlife. The property has roughly 2,000 feet of paved frontage on Cordell Road which divides the property. There are approximately 67 acres on the north side and 50 acres on the south side, making it easily subdividable for future investment or multiple uses.

This tract is a haven for outdoor enthusiasts, with an abundance of deer and turkey sign, ensuring an excellent hunting experience. A creek runs west to east across the south side of the property, as well as a small pond. There are a couple of beautiful food plots as well. This is a great opportunity to own an excellent rec tract with versatile potential.