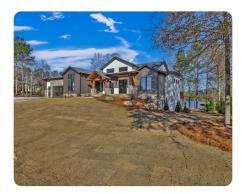

## **PROPERTY SUMMARY**

Welcome to this stunning new construction home in Emerald Shores, ideally located on a peninsula lot at Lake Oconee, GA, offering incredible lake views from every angle. This home features 5 spacious bedrooms, 4 full and 2 half baths, including main-level owner's and guest suites. Enjoy a chef's kitchen with large island, high-end finishes, and a butler's pantry opening to a grilling porch. The open design boasts 10-ft ceilings, stone accents, hardwood flooring, and a limestone fireplace. The terrace level provides a bar, rec room, game room, wine closet, and ample storage. Outdoors, find a heated pool/spa, outdoor kitchen, custom firepit, professional landscaping, and a new max dock in pristine waters ideal for boating and water sports.