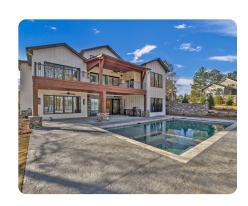

## **PROPERTY SUMMARY**

Welcome to this stunning new construction home in Emerald Shores, ideally located on a peninsula lot at Lake Oconee, GA, offering incredible lake views from every angle. This home features 5 spacious bedrooms, 4 full and 2 half baths, including main-level owner's and guest suites. Enjoy a chef's kitchen with large island, high-end finishes, and a butler's pantry opening to a grilling porch. The open design boasts 10-ft ceilings, stone accents, hardwood flooring, and a limestone fireplace. The terrace level provides a bar, rec room, game room, wine closet, and ample storage. Outdoors, find a heated pool/spa, outdoor kitchen, custom firepit, professional landscaping, and a new max dock in pristine waters ideal for boating and water sports.