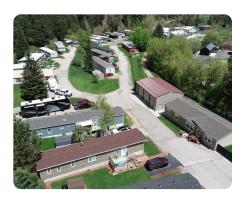

### **PROPERTY SUMMARY**

Claim Jumpers Mobile Court & Storage is located in historic Deadwood, South Dakota, addressing the need for affordable housing in a popular tourist destination. The park includes 34-TOHs, 1-POH, 95-storage units, an office/shop, and a long-term RV pad, all on well-maintained asphalt streets.

Consistently maintaining a 100% occupancy and a waiting list, lot rents TOHs average around \$340/mo., with the POH at \$300/mo. Residents are billed directly for electricity and natural gas, while the park covers water, sewer, and garbage services.

Storage units average \$86/month, catering to both park and surrounding area residents. The office/shop has been rented to a local HVAC company for \$350/mo.

There are value-add opportunities, such as converting a 3-bay building into