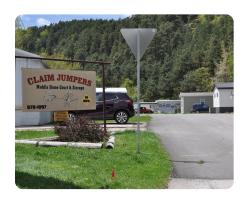

# **Claim Jumpers Mobile Court & Storage**

16.92 +/- Acres | Lawrence County, SD | \$3,950,000

# ADDRESS

200 Charles St Deadwood, SD 57732

## LOCATION

Turn North at the intersection of Hwy 85 and Walnut St