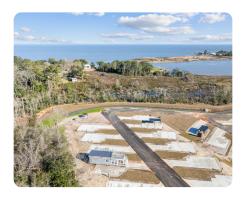

### **PROPERTY SUMMARY**

Welcome to Paradise Found RV Resort, a premier waterfront destination!

Nestled on 37 pristine acres of water frontage at the mouth of Fowl River and scenic Mobile Bay. Paradise Found RV Resort offers an unparalleled opportunity for investors seeking to capitalize on the growing demand for premium RV and resort-style amenities.

End Unit 187 offers the perfect setting for your RV lifestyle, featuring breathtaking views of the mouth of Fowl River. This 75x40 lot includes a full concrete pad, large sitting area as well as a cozy firepit area at the rear, ideal for enjoying peaceful, starry nights with scenic water vistas.