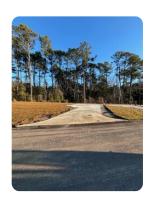

End Unit 187 offers the perfect setting for your RV lifestyle, featuring breathtaking views of the mouth of Fowl River. This 75x40 lot includes a full concrete pad, large sitting area as well as a cozy firepit area at the rear, ideal for enjoying peaceful, starry nights with scenic water vistas.