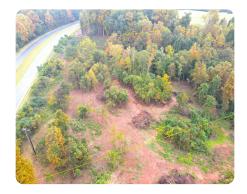

## 8+/- Acre Commercial Site on Hwy 321 Zoned U-D

16.77 +/- Acres | York County, SC | \$250,000

## **PROPERTY SUMMARY**

8+/- acres located on the southbound side of Hwy 321 (York Hwy) at the state line (PID: 3730000006). The property is zoned U-D. The land has been partially cleared. There is an additional 8.5+/- acres for sale that adjoins this property on the North Carolina side / Gaston County and is zoned C-2 (see documents section for these definitions). For information on the SC portion, please call Pete Mazeine. Water and sewer are at the street but buyer needs to check with utility dept to make confirm there is capacity for your project. For more information on the NC portion, contact Bobby Spivey.