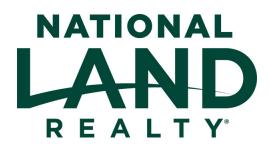

## 8+/- Acre Commercial Site on Hwy 321 Zoned U-D

16.77 +/- Acres | York County, SC | \$250,000

## **PROPERTY SUMMARY**

8+/- acres located on the southbound side of Hwy 321 (York Hwy) at the state line (PID: 3730000006). The property is zoned U-D. The land has been partially cleared. There is an additional 8.5+/- acres for sale that adjoins this property on the North Carolina side / Gaston County and is zoned C-2 (see documents section for these definitions). For information on the SC portion, please call Pete Mazeine. Water and sewer are at the street but buyer needs to check with utility dept to make confirm there is capacity for your project. For more information on the NC portion, contact Bobby Spivey.