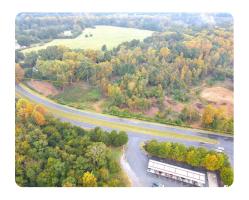

## 8+/- Acre Commercial Site on Hwy 321 Zoned U-D

16.77 +/- Acres | York County, SC | \$250,000

## **PROPERTY SUMMARY**

8+/- acres located on the southbound side of Hwy 321 (York Hwy) at the state line (PID: 3730000006). The property is zoned U-D. The land has been partially cleared. There is an additional 8.5+/- acres for sale that adjoins this property on the North Carolina side / Gaston County and is zoned C-2 (see documents section for these definitions). For information on the SC portion, please call Pete Mazeine. Water and sewer are at the street but buyer needs to check with utility dept to make confirm there is capacity for your project. For more information on the NC portion, contact Bobby Spivey.