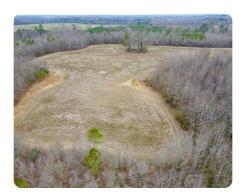

# **PROPERTY SUMMARY**

National Land Realty is offering 5 parcels of recreational land totaling 99 +/- acres off of NC Hwy 903 and Grapevine Road. This property includes ~20 acres of farmland, 34 +/- acres of cutover, and the rest in timberland. One parcel is directly adjacent to the Halifax Northampton Regional Airport. These parcels would make someone a nice recreational farm that could be used for hunting, camping, and ATVing while leasing out the farmland for annual income. Property is approximately 1 mile from Interstate 95 and only 19 miles from the Virginia border. Please reach out to listing agent Clif Holloman, ALC to schedule a showing of this recreational tract in Halifax County, NC at (919) 634-5432 or email him at cholloman@nationallandrealty.com.