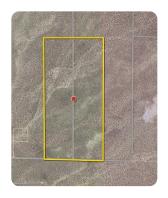

## LOCATION

35.158312/-118.081538

## PROPERTY SUMMARY

This highly accessible vacant property could be utilized for agricultural, solar or wind property. The 80 flat land property is surrounded by other windmill, turbines and productive solar sites, with access to Highway 14. The freeway access makes it easy to get to the nearby California City Municipal Airport and to the Mojave area. The property also has access to a rail line east of the property, that runs to the north and south.