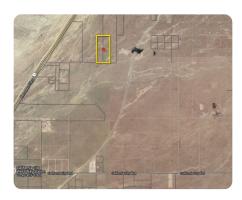

## LOCATION

35.158312/-118.081538

## PROPERTY SUMMARY

This highly accessible vacant property could be utilized for agricultural, solar or wind property. The 80 flat land property is surrounded by other windmill, turbines and productive solar sites, with access to Highway 14. The freeway access makes it easy to get to the nearby California City Municipal Airport and to the Mojave area. The property also has access to a rail line east of the property, that runs to the north and south.