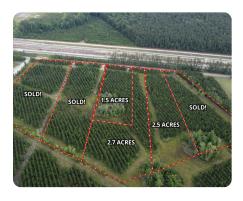

## 2.5 Acre - Rudd Rd Homesite

2.5 +/- Acres | Berkeley County, SC | \$158,750

ADDRESS 3 Rudd Rd

Ridgeville, SC 29472

## **PROPERTY SUMMARY**

This 2.5 +/- acre lot on Rudd Rd in Ridgeville, SC, offers a peaceful and private setting, with the added benefit of pine trees that offer natural privacy. It's the perfect place to build your dream home, with the convenience of being less than 45 minutes from downtown Charleston.

This is a proposed lot out of a larger tract, land will need to be surveyed.