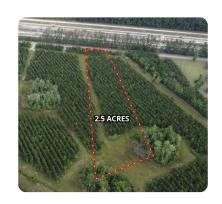

## 2.5 Acre - Rudd Rd Homesite

2.5 +/- Acres | Berkeley County, SC | \$158,750

ADDRESS 3 Rudd Rd

Ridgeville, SC 29472

## **PROPERTY SUMMARY**

This 2.5 +/- acre lot on Rudd Rd in Ridgeville, SC, offers a peaceful and private setting, with the added benefit of pine trees that offer natural privacy. It's the perfect place to build your dream home, with the convenience of being less than 45 minutes from downtown Charleston.

This is a proposed lot out of a larger tract, land will need to be surveyed.