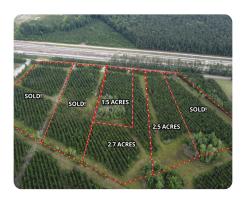

Located close to the Volvo plant and Walmart Distribution Center, this property offers an excellent opportunity for those seeking proximity to major employers. The surrounding area is growing, and several lots have already sold, so don't miss out on this fantastic opportunity.

Call today to schedule a tour and secure your piece of paradise!

Property is a proposed lot out of a larger tract, land will need to be surveyed.