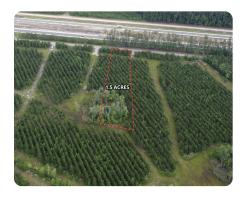

## 1.5 Acre - Rudd Rd Homesite

1.5 +/- Acres | Berkeley County, SC | \$95,250

ADDRESS

1 Rudd Rd Ridgeville, SC 29472

## **PROPERTY SUMMARY**

This 1.5-acre lot on Rudd Rd in Ridgeville, SC, offers a peaceful and private setting, with the added benefit of pine trees that naturally block noise from nearby I-26. It's the perfect place to build your dream home, with the convenience of being less than 45 minutes from downtown Charleston.