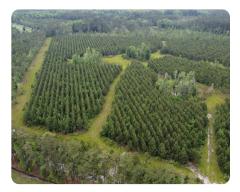

## **PROPERTY SUMMARY**

This 1.5-acre lot on Rudd Rd in Ridgeville, SC, offers a peaceful and private setting, with the added benefit of pine trees that naturally block noise from nearby I-26. It's the perfect place to build your dream home, with the convenience of being less than 45 minutes from downtown Charleston.