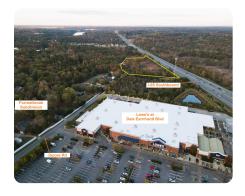

## LOCATION

From Charlotte, head north on I-85 towards Concord & Kannapolis to exit 60-b (one direction on Dale Earnhardt Blvd), go .4 miles, (R) on Jaycee Rd which is the far side of the Lowes parking lot, follow Jaycee Rd which continue on behind the Lowes store.

## **PROPERTY SUMMARY**

Located in a prime location just behind Lowe's Home Improvement on Dale Earnhardt Blvd, this 11.61+/- acre property presents a fantastic opportunity for development. Zoned MDR with a small portion zoned RM1. Conveniently situated near the intersection of I-85 Southbound and Dale Earnhardt Blvd, accessibility is a key highlight, with entry via a private, non-exclusive road. Public water and sewer are in close proximity. With its strategic location and vast potential, this property is an exceptional investment opportunity for developers and visionaries alike. Don't miss out on this rare chance to bring your project to life in a rapidly growing area!