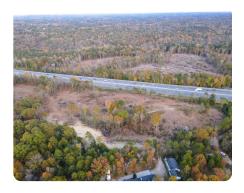

## 11.6+/- Acres on Jaycee Rd!

11.61 +/- Acres | Cabarrus County, NC | \$625,000

## **PROPERTY SUMMARY**

Located in a prime location just behind Lowe's Home Improvement on Dale Earnhardt Blvd, this 11.61+/- acre property presents a fantastic opportunity for development. Zoned MDR with a small portion zoned RM1. Conveniently situated near the intersection of I-85 Southbound and Dale Earnhardt Blvd, accessibility is a key highlight, with entry via a private, non-exclusive road. Public water and sewer are in close proximity. With its strategic location and vast potential, this property is an exceptional investment opportunity for developers and visionaries alike. Don't miss out on this rare chance to bring your project to life in a rapidly growing area!