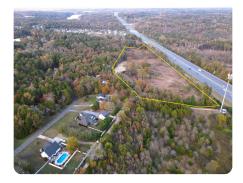

## 11.6+/- Acres on Jaycee Rd!

11.61 +/- Acres | Cabarrus County, NC | \$625,000

## **PROPERTY SUMMARY**

Located in a prime location just behind Lowe's Home Improvement on Dale Earnhardt Blvd, this 11.61+/- acre property presents a fantastic opportunity for development. Zoned MDR with a small portion zoned RM1. Conveniently situated near the intersection of I-85 Southbound and Dale Earnhardt Blvd, accessibility is a key highlight, with entry via a private, non-exclusive road. Public water and sewer are in close proximity. With its strategic location and vast potential, this property is an exceptional investment opportunity for developers and visionaries alike. Don't miss out on this rare chance to bring your project to life in a rapidly growing area!