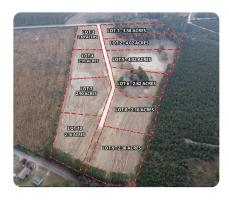

#### **PROPERTY SUMMARY**

Located in Cross, SC, this 2.91+/- acre lot offers the perfect opportunity to build your dream home in a serene and highly sought after location. Located conveniently between Lake Marion and Lake Moultrie, this property provides easy access to both lakes, offering endless recreational opportunities such as boating and fishing. This property is also only an hour from Charleston.