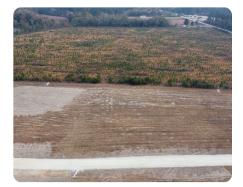

#### **PROPERTY SUMMARY**

Located in Cross, SC, this 2.91+/- acre lot offers the perfect opportunity to build your dream home in a serene and highly sought after location. Located conveniently between Lake Marion and Lake Moultrie, this property provides easy access to both lakes, offering endless recreational opportunities such as boating and fishing. This property is also only an hour from Charleston.