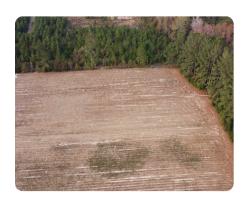

## **PROPERTY SUMMARY**

Lot 9 - 2.38 Acres

Located in Cross, SC, this 2.38-acre lot offers the perfect opportunity to build your dream home in a serene and highly sought-after location. Located conveniently between Lake Marion and Lake Moultrie, this property provides easy access to both lakes, offering endless recreational opportunities such as boating and fishing. This property is also only an hour from Charleston!

The property offers ample space for a custom home, garden, or even a workshop. Enjoy the peace and quiet of country living

nationalland.com/listing/9-rambling-lane-estates

National Land Realty 669 Marina Drive Ste B-4 Charleston, SC 29492 NationalLand.com