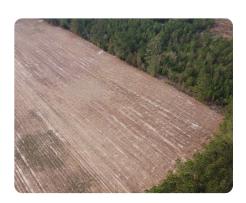

## **PROPERTY SUMMARY**

Lot 9 - 2.38 Acres

Located in Cross, SC, this 2.38-acre lot offers the perfect opportunity to build your dream home in a serene and highly sought-after location. Located conveniently between Lake Marion and Lake Moultrie, this property provides easy access to both lakes, offering endless recreational opportunities such as boating and fishing. This property is also only an hour from Charleston!

The property offers ample space for a custom home, garden, or even a workshop. Enjoy the peace and quiet of country living

nationalland.com/listing/9-rambling-lane-estates

National Land Realty 669 Marina Drive Ste B-4 Charleston, SC 29492 NationalLand.com