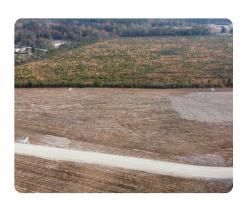

## **PROPERTY SUMMARY**

Lot 7 - 2.9 Acres

Located in Cross, SC, this 2.9-acre lot offers the perfect opportunity to build your dream home in a serene and highly sought-after location. Located conveniently between Lake Marion and Lake Moultrie, this property provides easy access to both lakes, offering endless recreational opportunities such as boating and fishing. This property is also only an hour from Charleston.

The property offers ample space for a custom home, garden, or even a workshop. Enjoy the peace and quiet of country living.

nationalland.com/listing/7-rambling-lane-estates

National Land Realty 669 Marina Drive Ste B-4 Charleston, SC 29492 NationalLand.com