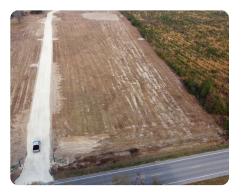

## **PROPERTY SUMMARY**

Located in Cross, SC, this 2.69 acre lot offers the perfect opportunity to build your dream home in a serene and highly sought after location. Located conveniently between Lake Marion and Lake Moultrie, this property provides easy access to both lakes, offering endless recreational opportunities such as boating and fishing. This property is also only an hour from Charleston. The property offers ample space for a custom home, garden, or even a workshop. Enjoy the peace and quiet of country living.