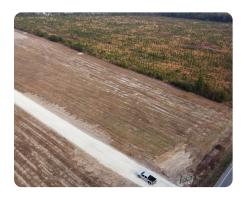

## **PROPERTY SUMMARY**

Located in Cross, SC, this 2.69 acre lot offers the perfect opportunity to build your dream home in a serene and highly sought after location. Located conveniently between Lake Marion and Lake Moultrie, this property provides easy access to both lakes, offering endless recreational opportunities such as boating and fishing. This property is also only an hour from Charleston. The property offers ample space for a custom home, garden, or even a workshop. Enjoy the peace and quiet of country living.