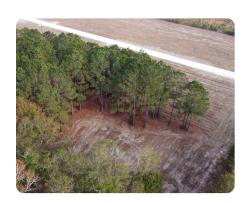

## **PROPERTY SUMMARY**

Located in Cross, SC, this 3.58-acre lot offers the perfect opportunity to build your dream home in a serene and highly sought-after location. Located conveniently between Lake Marion and Lake Moultrie, this property provides easy access to both lakes and endless recreational opportunities such as boating and fishing. This property is also only an hour from Charleston.

The property offers ample space for a custom home, garden, or even a workshop. Enjoy the peace and quiet of country living.

Additional acreage available.

nationalland.com/listing/1-rambling-lane-estates