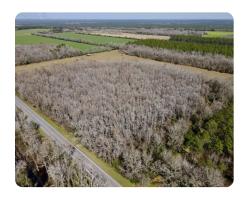

## **PROPERTY SUMMARY**

Though small, this tract is exciting and located only 10 minutes outside Milton, Florida, at a rare price! Whether you're searching for an affordable, convenient property to hunt or a small homesite location with a rural and recreational touch, this is it.

The majority of its acreage consists of wooded pond, but its southernmost acreage may host sufficient, suitable acreage to establish access, utilities and a homesite, though not guaranteed and upon the buyer to confirm via due diligence.

The edges of the pond are easy to navigate via foot, and it's obvious that deer often travel its edges. The wooded pond is also easy to access and holds multiple holes for wood ducks.

A survey is available and power is located at the road.