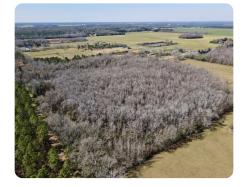

## **PROPERTY SUMMARY**

Though small, this tract is exciting and located only 10 minutes outside Milton, Florida, at a rare price! Whether you're searching for an affordable, convenient property to hunt or a small homesite location with a rural and recreational touch, this is it.

The majority of its acreage consists of wooded pond, but its southernmost acreage may host sufficient, suitable acreage to establish access, utilities and a homesite, though not guaranteed and upon the buyer to confirm via due diligence.

The edges of the pond are easy to navigate via foot, and it's obvious that deer often travel its edges. The wooded pond is also easy to access and holds multiple holes for wood ducks.

A survey is available and power is located at the road.