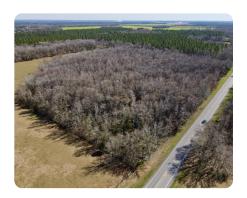

## **PROPERTY SUMMARY**

Though small, this tract is exciting and located only 10 minutes outside Milton, Florida, at a rare price! Whether you're searching for an affordable, convenient property to hunt or a small homesite location with a rural and recreational touch, this is it.

The majority of its acreage consists of wooded pond, but its southernmost acreage may host sufficient, suitable acreage to establish access, utilities and a homesite, though not guaranteed and upon the buyer to confirm via due diligence.

The edges of the pond are easy to navigate via foot, and it's obvious that deer often travel its edges. The wooded pond is also easy to access and holds multiple holes for wood ducks.

A survey is available and power is located at the road.