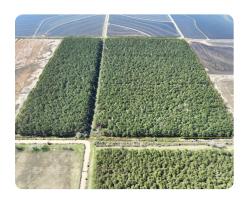

## **PROPERTY SUMMARY**

This property is approximately 40 acres in size and is located just south of Kinder, LA in Jeff Davis Parish. There is a merchantable pine plantation growing on the property that is ready to be thinned or clear-cut. Please note that this property does not have legal access at this time. Call me today to inquire more about this property!