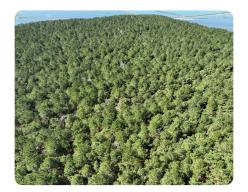

## **PROPERTY SUMMARY**

This property is approximately 40 acres in size and is located just south of Kinder, LA in Jeff Davis Parish. There is a merchantable pine plantation growing on the property that is ready to be thinned or clear-cut. Please note that this property does not have legal access at this time. Call me today to inquire more about this property!