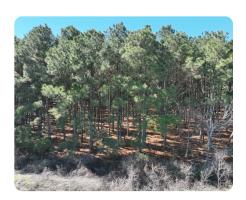

## **PROPERTY SUMMARY**

This property is approximately 40 acres in size and is located just south of Kinder, LA in Jeff Davis Parish. There is a merchantable pine plantation growing on the property that is ready to be thinned or clear-cut. Please note that this property does not have legal access at this time. Call me today to inquire more about this property!