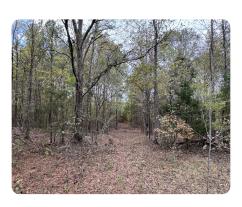

#### **PROPERTY SUMMARY**

This 30-acre property is located in Panola County Ms., between Batesville and Sardis on the west side of Hwy 51. Beautiful rolling hills with hardwood timber and plenty of open ground for multiple food plots. Easy access to the property as well as several beautiful spots to build your home with enough land for the kids to hunt, ride, & explore God's great outdoors.