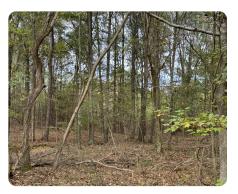

#### **PROPERTY SUMMARY**

This 30-acre property is located in Panola County Ms., between Batesville and Sardis on the west side of Hwy 51. Beautiful rolling hills with hardwood timber and plenty of open ground for multiple food plots. Easy access to the property as well as several beautiful spots to build your home with enough land for the kids to hunt, ride, & explore God's great outdoors.