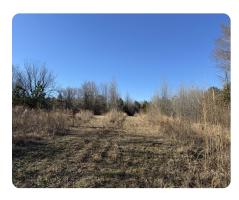

#### **PROPERTY SUMMARY**

This 30-acre property is located in Panola County Ms., between Batesville and Sardis on the west side of Hwy 51. Beautiful rolling hills with hardwood timber and plenty of open ground for multiple food plots. Easy access to the property as well as several beautiful spots to build your home with enough land for the kids to hunt, ride, & explore God's great outdoors.