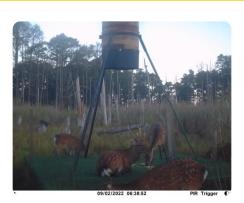

## **PROPERTY SUMMARY**

122+- surveyed acres located in southern Dorchester County. 21+/- ac in timber with remainder in marsh. Frontage and access to the property from Crocheron Rd and St Thomas Church Rd with gravel driveways and parking areas. The southerly side of the property is bound by Norman Cove Creek which leads out to Hooper Strait and the Chesapeake Bay. There are numerous ponds and potholes within the interior of the tract that support waterfowl. Located in the heart of Sika country, the property has a long history of producing quality stags. There are 3 existing box stands with numerous ladder stands and feeders that convey with sale.