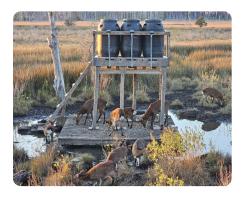

## **PROPERTY SUMMARY**

122+- surveyed acres located in southern Dorchester County. 21+/- ac in timber with remainder in marsh. Frontage and access to the property from Crocheron Rd and St Thomas Church Rd with gravel driveways and parking areas. The southerly side of the property is bound by Norman Cove Creek which leads out to Hooper Strait and the Chesapeake Bay. There are numerous ponds and potholes within the interior of the tract that support waterfowl. Located in the heart of Sika country, the property has a long history of producing quality stags. There are 3 existing box stands with numerous ladder stands and feeders that convey with sale.