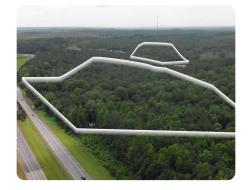

## Commercial Opportunity on I-85 near Auburn

35 +/- Acres | Macon County, AL | \$900,000

## LOCATION

Take Exit 42 off of I-85, property is located across from the Torch 85 truck stop

## **PROPERTY SUMMARY**

Commercial property with over 1000+/- feet of frontage along I-85 and Wire Road. Great opportunity along the interstate on a growing exit near Auburn University. New warehouses being built less than half a mile away. Bring big business right next door. Additional acreage available to purchase.