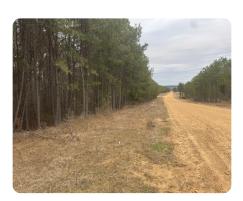

## **PROPERTY SUMMARY**

Looking for some small acreage rural property in Grenada County to build your dream home on? Then this 8.2 acres may be just what you have been looking for. Located just 5 minutes South of Grenada on Barnside Drive, nestled in between Highway 51 and Nat G. Troutt Road. Wooded lot with mostly plantation pines trees, providing some seclusion and privacy for a future homesite. Would be perfect for some country living! This tract is also big enough for some deer hunting opportunities and the area is home to some trophy bucks. Situated in the Grenada School District and 1 mile from I-55! Call today for more information or an opportunity to view!