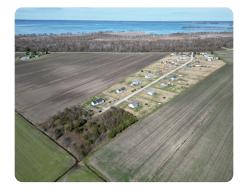

## **PROPERTY SUMMARY**

Great opportunity if you're looking to build in Hyde County NC!

Lot 14 and lot 27 are located on Lakeview Rd. off US Hwy 264 between Engelhard and Swan Quarter. These lots are conveniently located between Lake Mattamuskeet and the Pamlico Sound. Both lots come with a 4-bedroom septic permit and would be a great Spot to build a home or hunting camp! The lots make up a total of 1.54 acres!