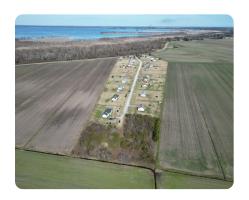

## **PROPERTY SUMMARY**

Great opportunity if you're looking to build in Hyde County NC!

Lot 14 and lot 27 are located on Lakeview Rd. off US Hwy 264 between Engelhard and Swan Quarter. These lots are conveniently located between Lake Mattamuskeet and the Pamlico Sound. Both lots come with a 4-bedroom septic permit and would be a great Spot to build a home or hunting camp! The lots make up a total of 1.54 acres!