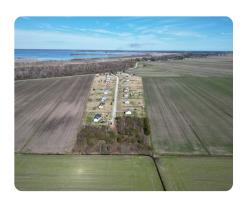

## **PROPERTY SUMMARY**

Great opportunity if you're looking to build in Hyde County NC!

Lot 14 and lot 27 are located on Lakeview Rd. off US Hwy 264 between Engelhard and Swan Quarter. These lots are conveniently located between Lake Mattamuskeet and the Pamlico Sound. Both lots come with a 4-bedroom septic permit and would be a great Spot to build a home or hunting camp! The lots make up a total of 1.54 acres!