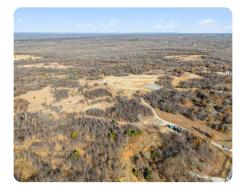

## **PROPERTY SUMMARY**

Located in the peaceful Winchester community and just a quarter mile off Highway 75, this rural home site sits on a low traffic paved road making it an ideal place to build your homestead. Pipe fencing entrance enhances security while the internal road system stays maintained by an oil lease. Lots of character with rolling terrain, mixture of pasture and woods, and a wet weather creek cutting through. Multiple surrounding water wells and power running across the property provide various options for build sites. Only 15 minutes to Glenpool and 30 minutes to downtown Tulsa. Additional land and owner financing available.