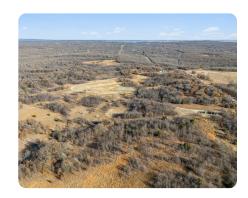

## **PROPERTY SUMMARY**

Located in the peaceful Winchester community and just a quarter mile off Highway 75, this rural home site sits on a low traffic paved road making it an ideal place to build your homestead. Pipe fencing entrance enhances security while the internal road system stays maintained by an oil lease. Lots of character with rolling terrain, mixture of pasture and woods, and a wet weather creek cutting through. Multiple surrounding water wells and power running across the property provide various options for build sites. Only 15 minutes to Glenpool and 30 minutes to downtown Tulsa. Additional land and owner financing available.