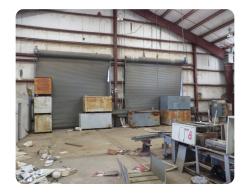

## **PROPERTY SUMMARY**

Former Manufacture Home Facility. 45,000 sq ft I'm told. Approx 90' by 500'. One could almost have a football game in this building!! If you are needing a massive building, Bring your Business to Lordsburg, NM. There might be some County/City incentives bring jobs to Lordsburg. I'm being up front, the building needs a ton of work. But the Bones of the Building are GREAT!! 18.97 acres. Completely Fenced with Barbwire on top of the fence. Property has a Well. I'm looking into well info. Power on the property-see photos Plenty of Parking. Low wages in Lordsburg. Bring your Business to Lordsburg, NM. Possibility of more land next door. 32.35726, -108.69998