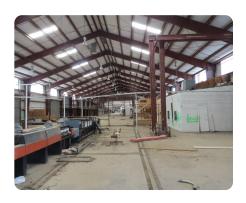

## **PROPERTY SUMMARY**

Former Manufacture Home Facility. 45,000 sq ft I'm told. Approx 90' by 500'. One could almost have a football game in this building!! If you are needing a massive building, Bring your Business to Lordsburg, NM. There might be some County/City incentives bring jobs to Lordsburg. I'm being up front, the building needs a ton of work. But the Bones of the Building are GREAT!! 18.97 acres. Completely Fenced with Barbwire on top of the fence. Property has a Well. I'm looking into well info. Power on the property-see photos Plenty of Parking. Low wages in Lordsburg. Bring your Business to Lordsburg, NM. Possibility of more land next door. 32.35726, -108.69998