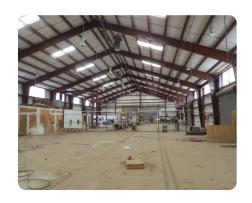

## **PROPERTY SUMMARY**

Former Manufacture Home Facility. 45,000 sq ft I'm told. Approx 90' by 500'. One could almost have a football game in this building!! If you are needing a massive building, Bring your Business to Lordsburg, NM. There might be some County/City incentives bring jobs to Lordsburg. I'm being up front, the building needs a ton of work. But the Bones of the Building are GREAT!! 18.97 acres. Completely Fenced with Barbwire on top of the fence. Property has a Well. I'm looking into well info. Power on the property-see photos Plenty of Parking. Low wages in Lordsburg. Bring your Business to Lordsburg, NM. Possibility of more land next door. 32.35726, -108.69998