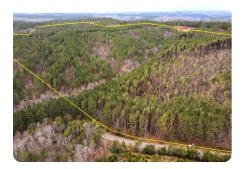

## **PROPERTY SUMMARY**

Located just outside Rutherfordton, NC, this 95-acre property offers a prime opportunity for outdoor enthusiasts and investors alike. Conveniently positioned near the stunning landscapes of Lake Lure and the world-class Tryon International Equestrian Center, the land boasts a mix of natural beauty and practicality. A wellestablished stand of planted pines is nearing its first thinning, while remnants of Hurricane Helene's impact can be seen on several acres near the front of the property. With abundant wildlife, including deer, turkey, and bear, this tract is a hunter's paradise. Currently leased to a responsible hunt club that carefully maintains the land, the property presents a turnkey opportunity for recreational use. Additionally, the adjoining 557+/- acres are available for purchase, offering greater possibilities. Located an hour from Asheville, 45 minutes from Hendersonville, this land combines seclusion with accessibility, making it a rare find in Western North Carolina.