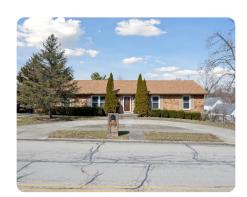

### **PROPERTY SUMMARY**

All brick ranch on full basement with inground pool! Boasting 5 possible bedrooms and 2.5 baths, this is a perfect family home in a great location. The main floor features 3 bedrooms and 2 baths with hardwood floors, a remodeled kitchen, formal dining and living rooms. Whirlpool tub in master bath, fenced backyard with heated in-ground pool. Walkout basement with 2-car garage, 2 additional bonus rooms, and a family room with fireplace. Newer roof, backup generator, and windows. All this just around the corner from shopping at Chinoe, Tates Creek, Merrick Inn, Julius Marks Elementary, Lansdowne Park and lots of walking paths.