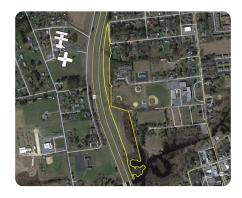

## **ADDRESS**

0 Ocean Highway Princess Anne, MD 21853

## LOCATION

Located along the east side of Ocean Highway between Deal Island Rd and Mr Vernon Rd

## **PROPERTY SUMMARY**

8.76+- acre unimproved tract located with over 2,600+- feet of frontage along the northbound lane of RT 13. Currently zoned R-2 – Medium Density Residential in Somerset County and adjoining the municipal boundary of the Town of Princess Anne. Town services (water & sewer) located just to the east of property. Southern end of property has frontage along the Manokin River.