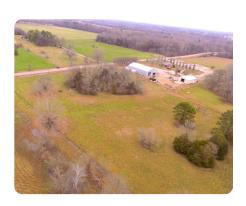

## Stunning 11 +/- Acres

11 +/- Acres | Lawrence County, AL | \$105,000

## **PROPERTY SUMMARY**

This exceptional tract of land offers a perfect blend of open fields and mature woodlands, creating an ideal setting for outdoor enthusiasts, hunters, or those seeking a peaceful retreat. The property's natural features enhance its charm and provide a thriving habitat for wildlife. With convenient access from a well-maintained road and a sense of seclusion, this versatile property presents endless opportunities, whether for recreational use, a private getaway, or future development. Don't miss your chance to own this unique slice of natural beauty—schedule a viewing today!