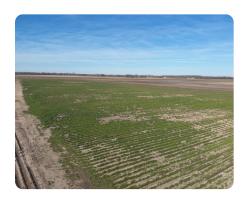

## **PROPERTY SUMMARY**

This is a great row crop farm for the investor and the local farmer. It is 224+/-acres, precision levelled with a tenth and half fall. Approximately 180 acres can be irrigated with the turbine irrigation well. A quality farmer has been secured for 2025 paying a rent of \$215/acre. Soil types are Sharkey clay 0 to 1 percent slopes rarely flooded and Dundee silt loam.