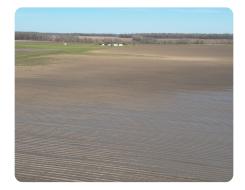

## **PROPERTY SUMMARY**

This is a great row crop farm for the investor and the local farmer. It is 224+/-acres, precision levelled with a tenth and half fall. Approximately 180 acres can be irrigated with the turbine irrigation well. A quality farmer has been secured for 2025 paying a rent of \$215/acre. Soil types are Sharkey clay 0 to 1 percent slopes rarely flooded and Dundee silt loam.