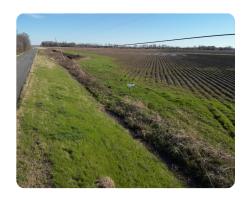

## **PROPERTY SUMMARY**

This is a great row crop farm for the investor and the local farmer. It is 224+/-acres, precision levelled with a tenth and half fall. Approximately 180 acres can be irrigated with the turbine irrigation well. A quality farmer has been secured for 2025 paying a rent of \$215/acre. Soil types are Sharkey clay 0 to 1 percent slopes rarely flooded and Dundee silt loam.