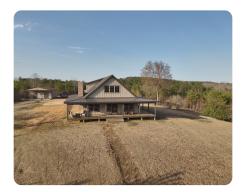

## **PROPERTY SUMMARY**

Nestled in a peaceful setting, this 2,000 sq ft camp house offers comfort and rustic charm with 3 bedrooms, 2 baths, and a wraparound porch—perfect for enjoying nature. A 35x28 enclosed shed includes a finished game room, and a 20x20 shed garage provides extra storage. The land features 10-year-old pine trees, offering privacy and scenic beauty, plus potential for a 10-acre lake site. Four established food plots make it ideal for hunting and wildlife viewing. With both paved and gravel road frontage, this property is easily accessible and perfect as a weekend retreat or full-time residence.