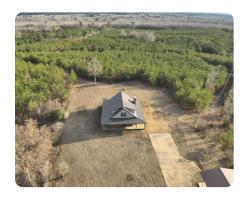

## **PROPERTY SUMMARY**

Nestled in a peaceful setting, this 2,000 sq ft camp house offers comfort and rustic charm with 3 bedrooms, 2 baths, and a wraparound porch—perfect for enjoying nature. A 35x28 enclosed shed includes a finished game room, and a 20x20 shed garage provides extra storage. The land features 10-year-old pine trees, offering privacy and scenic beauty, plus potential for a 10-acre lake site. Four established food plots make it ideal for hunting and wildlife viewing. With both paved and gravel road frontage, this property is easily accessible and perfect as a weekend retreat or full-time residence.