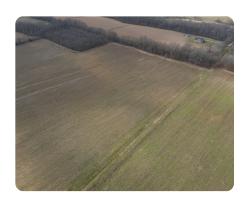

## **PROPERTY SUMMARY**

Another gem of a farm! Located northeast of Winnsboro, LA in Franklin Parish. Having 328+/- total acres. Approximately 106.39 acres are land formed with furrow irrigation. Approximately 197.61 acres are precision levelled with a tenth and half fall. And 24 acres are enrolled in a Conservation Reserve Program ending in 2035 and yielding \$2,000.00/year income. A very successful farmer has been secured for 2025 paying a rent of \$215/acre. The property has one turbine irrigation well and 4 electric wells. The soil types are Calloway Silt Loam, Loring Silt Loam 1 to 3 percent slopes, Calhoun Silt Loam, and Calhoun-Calloway complex. This property is great for the investor and the local farmer. It is also a good spot for a box stand with a vein of hardwoods running through the middle of the farm.