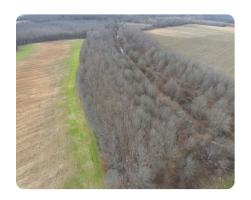

## **PROPERTY SUMMARY**

Another gem of a farm! Located northeast of Winnsboro, LA in Franklin Parish. Having 328+/- total acres. Approximately 106.39 acres are land formed with furrow irrigation. Approximately 197.61 acres are precision levelled with a tenth and half fall. And 24 acres are enrolled in a Conservation Reserve Program ending in 2035 and yielding \$2,000.00/year income. A very successful farmer has been secured for 2025 paying a rent of \$215/acre. The property has one turbine irrigation well and 4 electric wells. The soil types are Calloway Silt Loam, Loring Silt Loam 1 to 3 percent slopes, Calhoun Silt Loam, and Calhoun-Calloway complex. This property is great for the investor and the local farmer. It is also a good spot for a box stand with a vein of hardwoods running through the middle of the farm.