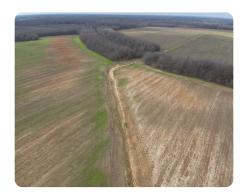

## **PROPERTY SUMMARY**

Another gem of a farm! Located northeast of Winnsboro, LA in Franklin Parish. Having 328+/- total acres. Approximately 106.39 acres are land formed with furrow irrigation. Approximately 197.61 acres are precision levelled with a tenth and half fall. And 24 acres are enrolled in a Conservation Reserve Program ending in 2035 and yielding \$2,000.00/year income. A very successful farmer has been secured for 2025 paying a rent of \$215/acre. The property has one turbine irrigation well and 4 electric wells. The soil types are Calloway Silt Loam, Loring Silt Loam 1 to 3 percent slopes, Calhoun Silt Loam, and Calhoun-Calloway complex. This property is great for the investor and the local farmer. It is also a good spot for a box stand with a vein of hardwoods running through the middle of the farm.